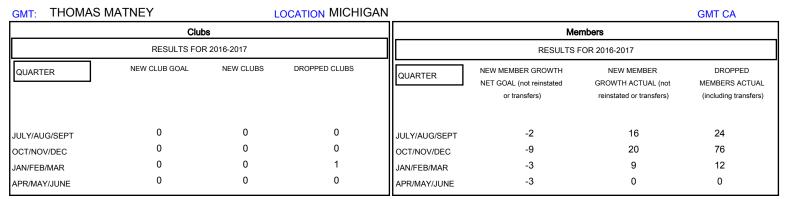

## MONTHLY MEMBERSHIP PROGRESS REPORT

District 11 D1

Results as of: 1/31/2017

| DROPPED CLUBS: 1  DROPPED MEMBERS |         | 20 CLUBS OF 39 ADDED 1 OR MORE<br>NEW MEMBERS | GENDER DISTRIE  MALE  FEMALE | 859 (73.04%)<br>317 (26.96%) |     |
|-----------------------------------|---------|-----------------------------------------------|------------------------------|------------------------------|-----|
| DECEASED                          | 13      | CLICK HERE FOR CUMULATIVE                     | TOTAL FAMILY UNIT MEMBERS    |                              | 263 |
| CLUB CANCELLED OTHER              | 0<br>99 | MEMBERSHIP DATA                               | FAMILY MEMBERS PAYING HALF 1 |                              | 134 |
| TOTAL                             | 112     |                                               |                              |                              |     |