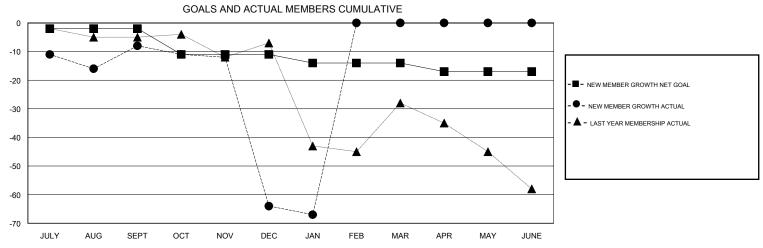

## MONTHLY MEMBERSHIP PROGRESS REPORT

District 11 D1

Results as of: 1/31/2017

| DROPPED CLUBS: 1  DROPPED MEMBERS |         | 20 CLUBS OF 39 ADDED 1 OR MORE<br>NEW MEMBERS | GENDER DISTRIE  MALE  FEMALE | 859 (73.04%)<br>317 (26.96%) |     |
|-----------------------------------|---------|-----------------------------------------------|------------------------------|------------------------------|-----|
| DECEASED                          | 13      | CLICK HERE FOR CUMULATIVE                     | TOTAL FAMILY UNIT MEMBERS    |                              | 263 |
| CLUB CANCELLED OTHER              | 0<br>99 | MEMBERSHIP DATA                               | FAMILY MEMBERS PAYING HALF 1 |                              | 134 |
| TOTAL                             | 112     |                                               |                              |                              |     |