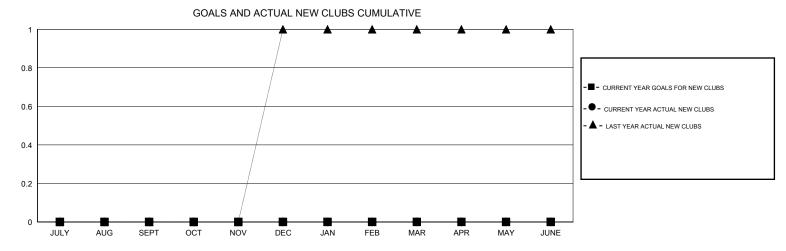

## MONTHLY MEMBERSHIP PROGRESS REPORT

District 11 D1

Results as of: 1/31/2017

| DROPPED CLUBS: 1  DROPPED MEMBERS |         | 20 CLUBS OF 39 ADDED 1 OR MORE<br>NEW MEMBERS | GENDER DISTRIE  MALE  FEMALE | 859 (73.04%)<br>317 (26.96%) |     |
|-----------------------------------|---------|-----------------------------------------------|------------------------------|------------------------------|-----|
| DECEASED                          | 13      | CLICK HERE FOR CUMULATIVE                     | TOTAL FAMILY UNIT MEMBERS    |                              | 263 |
| CLUB CANCELLED OTHER              | 0<br>99 | MEMBERSHIP DATA                               | FAMILY MEMBERS PAYING HALF 1 |                              | 134 |
| TOTAL                             | 112     |                                               |                              |                              |     |